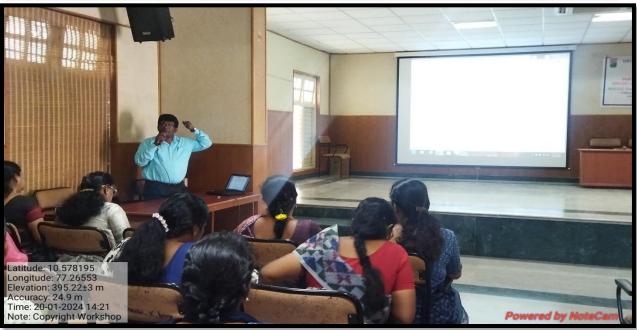

### Intense Workshop on Copy Right - Registration Process and Procedure

**Date** : 20.01.2024

**Participants** : Interested students and Faculty memebers

No. of Beneficiaries : 20 students + 7 Faculty members

**Topic** : Copy Right - Registration Process and Procedure

Resource persons : Dr. J. E. Moshe Dayan,

Government Certified Trainer for NIPAM,

Mission 2.0,

Faculty in EEE Department, Coordinator – PSNA-IPRCell,

PSNACET, Dindigul.

Programme Co-ordinator: Dr.M.Malarvizhi, Assistant Professor and Head

Department of Chemistry