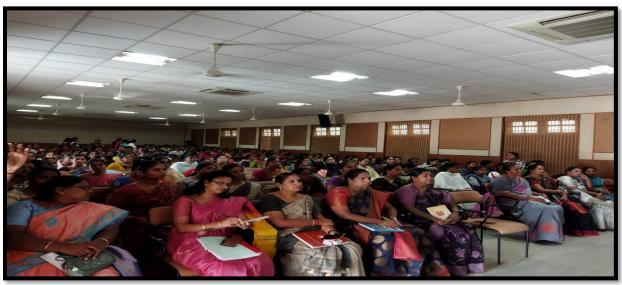

### Intense Workshop on Copy Right - Registration Process and Procedure

**Date** : 20.01.2024

**Participants** : Interested students and Faculty memebers

No. of Beneficiaries : 20 students + 7 Faculty members

**Topic** : Copy Right - Registration Process and Procedure

Resource persons : Dr. J. E. Moshe Dayan,

Government Certified Trainer for NIPAM,

Mission 2.0,

Faculty in EEE Department, Coordinator – PSNA-IPRCell,