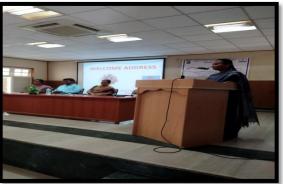

### Intense Workshop on Copy Right - Registration Process and Procedure

**Date** : 20.01.2024

**Participants** : Interested students and Faculty memebers

No. of Beneficiaries : 20 students + 7 Faculty members

**Topic** : Copy Right - Registration Process and Procedure

Resource persons : Dr. J. E. Moshe Dayan,

Government Certified Trainer for NIPAM,

Mission 2.0,

Faculty in EEE Department, Coordinator – PSNA-IPRCell,

PSNACET, Dindigul.

Programme Co-ordinator: Dr.M.Malarvizhi, Assistant Professor and Head

Department of Chemistry