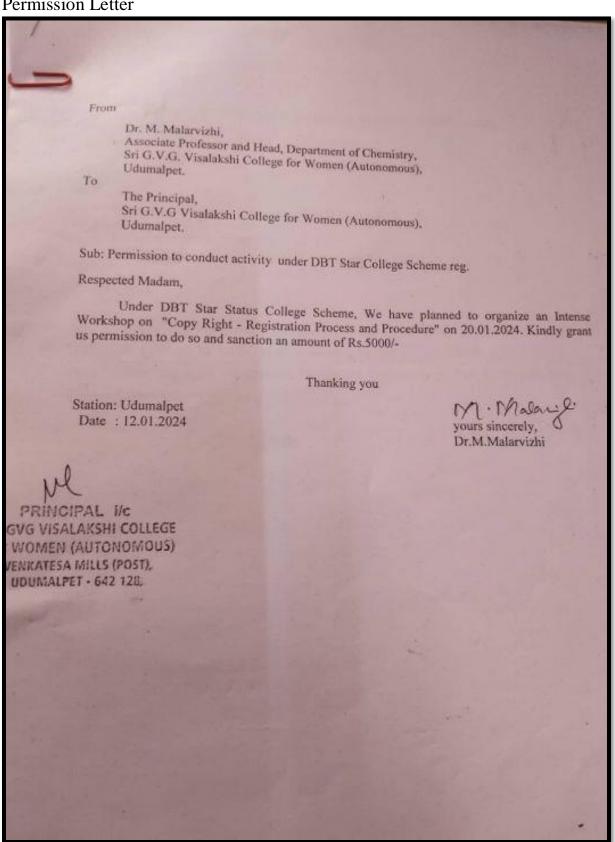

#### **Permission Letter**

#### Circular

Sri G.V.G Visalakshi College for Women (Autonomous), Udumalpet
Research, Consultancy and IPR Cell
and
Department of Chemistry

GVGVC/CHEM/2023-2024/CIR/08

Circular

Dear Professors,

Research, Consultancy and IPR Cell and the Department of Chemistry have planned to organize an Intense Workshop on "Copy Right - Registration Process and Procedure" supported by DBT STAR STATUS SCHEME on 20.01.2024 at Conference Hall I by 10.00 am All the Faculty Members, Research Scholars and interested students are invited. The Participants are requested to be present in the hall by 9.45 am.

Thank you

Date: 18.01.2024

M. Malace Head, Chemistry Department &

Convenor- Research, Consultancy and IPR Cell Head, Department of Cheminary and IPR Cell

Sri GVG Visatekshi College for Women, (Autonomous) Udumalpet-642128 PRINCIPAL I/C
SRI GVG VISALAKSHI COLLEGE
FOR WOMEN (AUTONOMOUS)
VENKATESA MILLS (POST),
UDUMALPET - 642 128