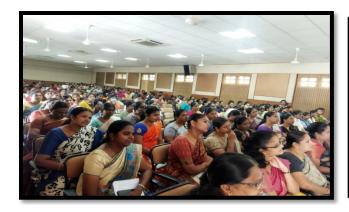

### Intense Workshop on Copy Right - Registration Process and Procedure

**Date** : 20.01.2024

**Participants** : Interested students and Faculty memebers

No. of Beneficiaries : 20 students + 7 Faculty members

**Topic** : Copy Right - Registration Process and Procedure

Resource persons : Dr. J. E. Moshe Dayan,

Government Certified Trainer for NIPAM,

Mission 2.0,

Faculty in EEE Department, Coordinator – PSNA-IPRCell,